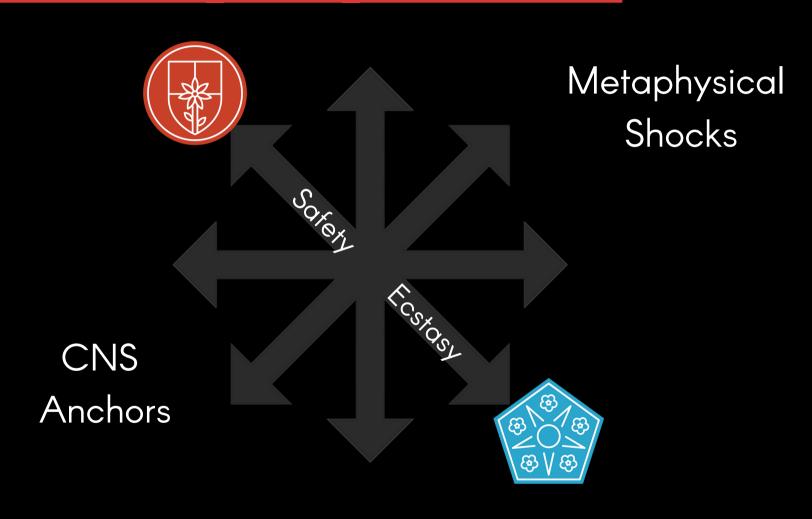

### SHOCKS AND ANCHORS

too high, bliss out

sensory overload

self-absorbed,

loss of integrity

ungrounded

scattered

anxiety

self-destructive

understanding balance

restraint and discipline

meet the needs before getting high

slow motion awareness

bodywork

grounding

dispersion