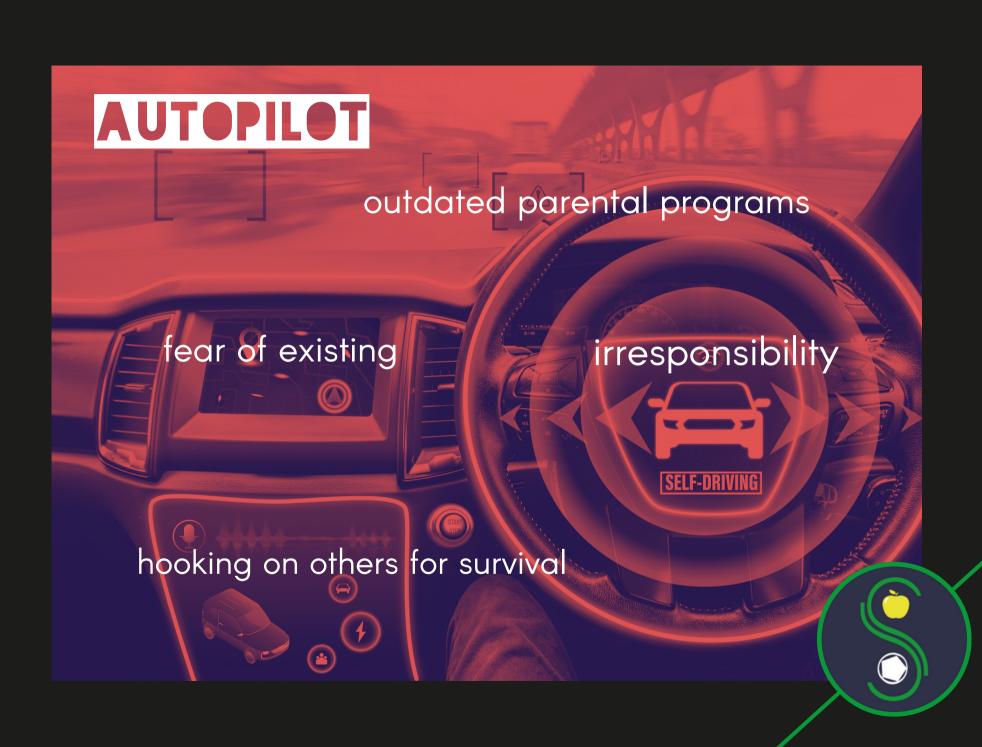

## MALFUNCTIONS

Autopilot

Looping

Integration

Confusion

Examine believes

Fried Circuit

Apply Consciousness

## FRIED CIRCUIT

can't support higher circuit expansion

unintegrated shock

not enough response-ability

premature "enlightenment"

overdose

ignoring needs

can't meet survival needs

**SELF-DRIVING** 

needing others to ground you, feed you, house you

collapsed state, freeze response

Fear, Depression, Low Energy

lack of life-force

External nourishment programs

#### **ADJUSTMENTS**

Reclaim your inner mother

Comfort as tool not goal

self-nurturing

slow re-activation

grounding

Self-regulation and co-regulation

Find your optimal diet